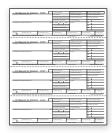

#### 2019 PRESSURE SEAL 1099 TAX FORMS

Z1099 11" Z-Fold Simplex Printing Backer is Preprinted

1099 INT (Preprinted) Z1099I 11" Z-Fold Simplex Printing

1099 DIV (Preprinted) Z1099D 11" Z-Fold, Simplex Printing

#### 2019 CUT SHEET LASER 1099 TAX FORMS

Laser cut sheets are created for use with laser printers. Printed on 8 ½" x 11" 20lb. laser compatible bond.

#### Cut Sheet Laser 1099s:

1099 Miscellaneous: One sheet equals two forms. Packed 100 forms per package; 50 sheets per package. Order by number of forms needed. 1099 Interest: One sheet equals two forms. Packed 100 forms per package; 50 sheets per package. Order by number of forms needed. 1099 Dividend: One sheet equals two forms. Packed 100 forms per package; 50 sheets per package. Order by numbers of forms needed.

#### 1099 Miscellaneous

#5110; Federal Copy A (Red Preprinted) #5159; Recipient Copy B (Face is Blank)

#### 1099 Interest

#5120; Federal Copy A #5121; Recipient Copy B #5159; Payer and/or State Copy C (Face is Blank) #5122; Payer and/or State Copy C

#### 1099 Dividend

#5130; Federal Copy A #5131; Recipient Copy B

#5132; Payer and/or State Copy C

Compatible Envelopes for Cut Sheet Laser 1099s:

Envelope #7777-1: For use with 1099 Miscellaneous, 1099 Interest and 1099 Dividend Cut Sheet Laser Forms. FREE 1096 with every 1099 Order