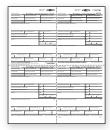

#### 2019 CUT SHEET LASER W-2 TAX FORMS

Laser cut sheets are created for use with laser printers. Printed on 8½" x 11" 20lb. laser compatible bond. Cut Sheet Laser W-2s: One sheet equals one form. Packed 100 sheets per package.

W-2 (Blank) #5209; 4-Up Box Face is Blank Backer is Preprinted

W-2 (Blank) #5208; 4-Up Horizontal Face is Blank Backer is Preprinted

W-2 (Preprinted) #5216; 4-Up Box Employee Copy B, C and 2 Backer is Preprinted

W-2 (Preprinted) #5206; 4-Up Horizontal Employee Copy B, C and 2 Backer is Preprinted